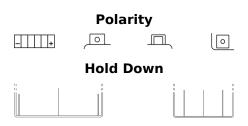

## **Li-Ion ELTZ5S**

| Part number                    | ELTZ5S        |
|--------------------------------|---------------|
| Technology                     | Li-Ion        |
| EAN/GTIN                       | 3661024036764 |
| Voltage                        | 12 V          |
| Capacity                       | 2.0 Ah        |
| CCA                            | 120 A         |
| Watt hour                      | 24 Wh         |
| Length                         | 115 mm        |
| Width                          | 70 mm         |
| Height                         | 85 mm         |
| Box size                       | C35           |
| Polarity                       | ETN 0         |
| Terminal Type                  | M12           |
| Hold Down                      | B0            |
| Weights (subject of variation) | 0.50 kg       |