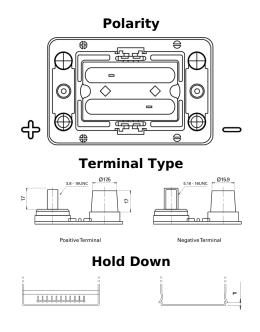

## Start AGM EM1000

| Part number                    | EM1000                          |
|--------------------------------|---------------------------------|
| Technology                     | AGM                             |
| EAN/GTIN                       | 3661024036023                   |
| Voltage                        | 12 V                            |
| Capacity                       | 50.0 Ah                         |
| CCA                            | 800 A                           |
| MCA                            | 1000                            |
| Length                         | 260 mm                          |
| Width                          | 173 mm                          |
| Height                         | 206 mm                          |
| Box size                       | G34                             |
| Polarity                       | ETN 1                           |
| Terminal Type                  | SAE M 3/8"- 5/16"<br>taper&stud |
| Hold Down                      | B7                              |
| Weights (subject of variation) | 17.90 kg                        |