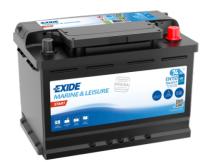

## Start EN750

| Part number                    | EN750         |
|--------------------------------|---------------|
| Technology                     | Flooded       |
| EAN/GTIN                       | 3661024036085 |
| Voltage                        | 12 V          |
| Capacity                       | 74.0 Ah       |
| CCA                            | 680 A         |
| MCA                            | 750           |
| Length                         | 278 mm        |
| Width                          | 175 mm        |
| Height                         | 190 mm        |
| Box size                       | L03           |
| Polarity                       | ETN 0         |
| Terminal Type                  | EN taper post |
| Hold Down                      | B13           |
| Weights (subject of variation) | 16.60 kg      |