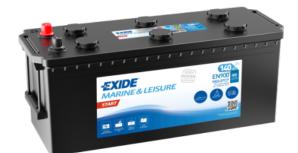

## Start EN900

| Part number         | EN900         | Polarity                          |
|---------------------|---------------|-----------------------------------|
| Technology          | Flooded       |                                   |
| EAN/GTIN            | 3661024036061 |                                   |
| Voltage             | 12 V          |                                   |
| Capacity            | 140.0 Ah      |                                   |
| CCA                 | 800 A         | Terminal Type                     |
| MCA                 | 900           |                                   |
| Length              | 513 mm        | 17                                |
| Width               | 189 mm        | Ø19.5 Ø179                        |
| Height              | 223 mm        |                                   |
| Box size            | D04           | $\frown$                          |
| Polarity            | ETN 3         |                                   |
| Terminal Type       | EN taper post |                                   |
| Hold Down           | В0            | PositiveTerminal NegativeTerminal |
| Weights (subject of | 34.10 kg      | Hold Down                         |
| variation)          |               |                                   |
|                     |               |                                   |