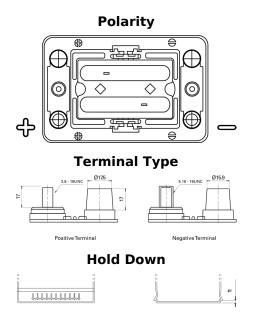

## **Dual AGM EP450**

| Part number                    | EP450             |
|--------------------------------|-------------------|
| Technology                     | AGM               |
| EAN/GTIN                       | 3661024035972     |
| Voltage                        | 12 V              |
| Capacity                       | 50.0 Ah           |
| CCA                            | 750 A             |
| Watt hour                      | 450 Wh            |
| Length                         | 260 mm            |
| Width                          | 173 mm            |
| Height                         | 206 mm            |
| Box size                       | G34               |
| Polarity                       | ETN 1             |
| Terminal Type                  | SAE M 3/8"- 5/16" |
|                                | taper&stud        |
| Hold Down                      | B7                |
| Weights (subject of variation) | 18.60 kg          |