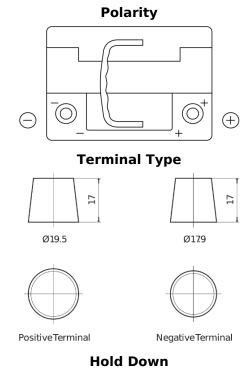

## **Dual AGM EP500**

| Part number                    | EP500         |
|--------------------------------|---------------|
| Technology                     | AGM           |
| EAN/GTIN                       | 3661024036511 |
| Voltage                        | 12 V          |
| Capacity                       | 60.0 Ah       |
| CCA                            | 680 A         |
| Length                         | 242 mm        |
| Width                          | 175 mm        |
| Height                         | 190 mm        |
| Box size                       | L02           |
| Polarity                       | ETN 0         |
| Terminal Type                  | EN taper post |
| Hold Down                      | B13           |
| Weights (subject of variation) | 17.90 kg      |