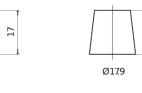

## **Terminal Type**

Ø19.5

NegativeTerminal

17

PositiveTerminal

Hold Down

5 notches

Design, features and specifications are subject to change without notice. We disclaim any representation or warranty, express or implied, concerning the data or recommendations, and in no event shall be liable for any loss or damage claimed to have arisen as a result. Some products may not be available in your local market.