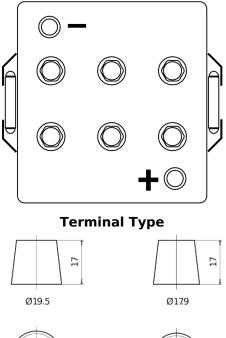

## Equipment AGM EQ1000

| Part number                    | EQ1000        |
|--------------------------------|---------------|
| Technology                     | AGM           |
| EAN/GTIN                       | 3661024037471 |
| Voltage                        | 12 V          |
| Capacity                       | 120.0 Ah      |
| Watt hour                      | 1000 Wh       |
| Length                         | 286 mm        |
| Width                          | 269 mm        |
| Height                         | 230 mm        |
| Box size                       | D07           |
| Polarity                       | ETN 2         |
| Terminal Type                  | EN taper post |
| Hold Down                      | B0            |
| Weights (subject of variation) | 40.00 kg      |

Polarity

PositiveTerminal

NegativeTerminal

Hold Down

Design, features and specifications are subject to change without notice. We disclaim any representation or warranty, express or implied, concerning the data or recommendations, and in no event shall be liable for any loss or damage claimed to have arisen as a result. Some products may not be available in your local market.