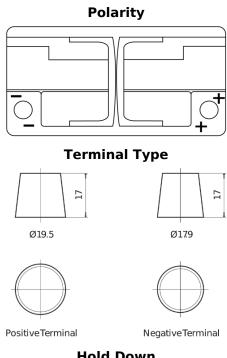

## **Equipment AGM EQ800**

| Part number                    | EQ800         |
|--------------------------------|---------------|
| Technology                     | AGM           |
| EAN/GTIN                       | 3661024037464 |
| Voltage                        | 12 V          |
| Capacity                       | 95.0 Ah       |
| Watt hour                      | 800 Wh        |
| Length                         | 353 mm        |
| Width                          | 175 mm        |
| Height                         | 190 mm        |
| Box size                       | L05           |
| Polarity                       | ETN 0         |
| Terminal Type                  | EN taper post |
| Hold Down                      | B13           |
| Weights (subject of variation) | 26.10 kg      |

## **Hold Down**

Design, features and specifications are subject to change without notice. We disclaim any representation or warranty, express or implied, concerning the data or recommendations, and in no event shall be liable for any loss or damage claimed to have arisen as a result. Some products may not be available in your local market.