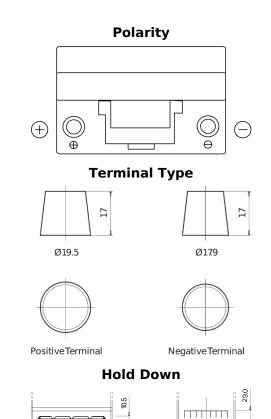

Polarity ETN 1 **Terminal Type** EN taper post Hold Down Korean B1+B6 Weights (subject of 17.40 kg variation)