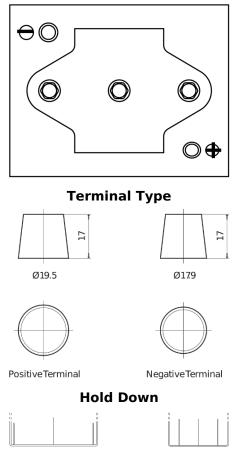

## **Equipment GEL ES1000-6**

| Part number                    | ES1000-6      |
|--------------------------------|---------------|
| Technology                     | GEL           |
| EAN/GTIN                       | 3661024035811 |
| Voltage                        | 6 V           |
| Capacity                       | 195.0 Ah      |
| Watt hour                      | 1000 Wh       |
| Length                         | 244 mm        |
| Width                          | 190 mm        |
| Height                         | 275 mm        |
| Box size                       | GC2           |
| Polarity                       | ETN 0         |
| Terminal Type                  | EN taper post |
| Hold Down                      | B0            |
| Weights (subject of variation) | 28.00 kg      |

Polarity

Design, features and specifications are subject to change without notice. We disclaim any representation or warranty, express or implied, concerning the data or recommendations, and in no event shall be liable for any loss or damage claimed to have arisen as a result. Some products may not be available in your local market.