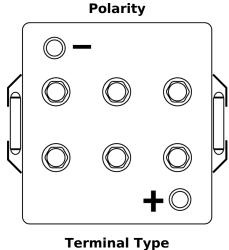

## **Equipment GEL ES1200**

| Part number                    | ES1200        |
|--------------------------------|---------------|
| Technology                     | GEL           |
| EAN/GTIN                       | 3661024035798 |
| Voltage                        | 12 V          |
| Capacity                       | 110.0 Ah      |
| Watt hour                      | 1200 Wh       |
| Length                         | 284 mm        |
| Width                          | 267 mm        |
| Height                         | 226 mm        |
| Box size                       | D07           |
| Polarity                       | ETN 2         |
| Terminal Type                  | EN taper post |
| Hold Down                      | В0            |
| Weights (subject of variation) | 37.50 kg      |