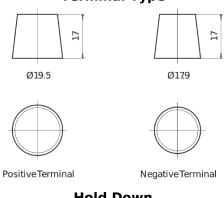

## **Equipment GEL ES1200**

| Part number                    | ES1200        |
|--------------------------------|---------------|
| Technology                     | GEL           |
| EAN/GTIN                       | 3661024035798 |
| Voltage                        | 12 V          |
| Capacity                       | 110.0 Ah      |
| Watt hour                      | 1200 Wh       |
| Length                         | 284 mm        |
| Width                          | 267 mm        |
| Height                         | 226 mm        |
| Box size                       | D07           |
| Polarity                       | ETN 2         |
| Terminal Type                  | EN taper post |
| Hold Down                      | В0            |
| Weights (subject of variation) | 37.50 kg      |