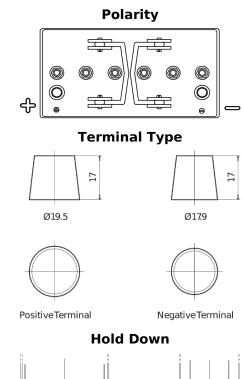

## **Equipment GEL ES950**

| Part number                    | ES950         |
|--------------------------------|---------------|
| Technology                     | GEL           |
| EAN/GTIN                       | 3661024035828 |
| Voltage                        | 12 V          |
| Capacity                       | 85.0 Ah       |
| Watt hour                      | 950 Wh        |
| Length                         | 330 mm        |
| Width                          | 171 mm        |
| Height                         | 235 mm        |
| Box size                       | D02           |
| Polarity                       | ETN 1         |
| Terminal Type                  | EN taper post |
| Hold Down                      | В0            |
| Weights (subject of variation) | 28.20 kg      |