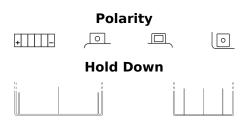

## AGM MC (Dry) ET7B-BS

| Part number                    | ET7B-BS       |
|--------------------------------|---------------|
| Technology                     | AGM           |
| EAN/GTIN                       | 3661024033794 |
| Voltage                        | 12 V          |
| Capacity                       | 6.5 Ah        |
| CCA                            | 85 A          |
| Length                         | 150 mm        |
| Width                          | 65 mm         |
| Height                         | 95 mm         |
| Box size                       | C50           |
| Polarity                       | ETN 1         |
| Terminal Type                  | M04           |
| Hold Down                      | В0            |
| Weights (subject of variation) | 2.40 kg       |
|                                |               |