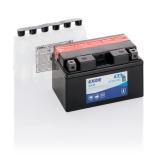

## AGM MC (Dry) ETZ10-BS

| Part number                    | ETZ10-BS      |
|--------------------------------|---------------|
| Technology                     | AGM           |
| EAN/GTIN                       | 3661024033824 |
| Voltage                        | 12 V          |
| Capacity                       | 8.6 Ah        |
| CCA                            | 145 A         |
| Length                         | 150 mm        |
| Width                          | 90 mm         |
| Height                         | 95 mm         |
| Box size                       | C53           |
| Polarity                       | ETN 1         |
| Terminal Type                  | M12           |
| Hold Down                      | В0            |
| Weights (subject of variation) | 3.40 kg       |