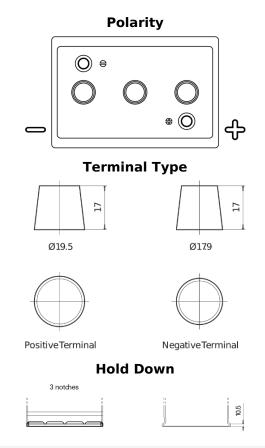

## Vintage EU140-6

| Part number                    | EU140-6       |
|--------------------------------|---------------|
| Part Humber                    | E0140-0       |
| Technology                     | Flooded       |
| EAN/GTIN                       | 3661024036153 |
| Voltage                        | 6 V           |
| Capacity                       | 140.0 Ah      |
| CCA                            | 900 A         |
| Length                         | 257 mm        |
| Width                          | 175 mm        |
| Height                         | 236 mm        |
| Box size                       | M04           |
| Polarity                       | ETN 0         |
| Terminal Type                  | EN taper post |
| Hold Down                      | B1            |
| Weights (subject of variation) | 18.40 kg      |