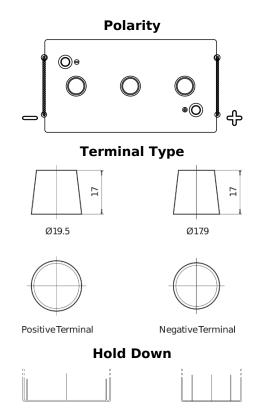

## Vintage EU165-6

| Part number                    | EU165-6       |
|--------------------------------|---------------|
| Technology                     | Flooded       |
|                                |               |
| EAN/GTIN                       | 3661024036146 |
| Voltage                        | 6 V           |
| Capacity                       | 165.0 Ah      |
| CCA                            | 900 A         |
| Length                         | 330 mm        |
| Width                          | 174 mm        |
| Height                         | 234 mm        |
| Box size                       | M05           |
| Polarity                       | ETN 0         |
| Terminal Type                  | EN taper post |
| Hold Down                      | В0            |
| Weights (subject of variation) | 25.00 kg      |