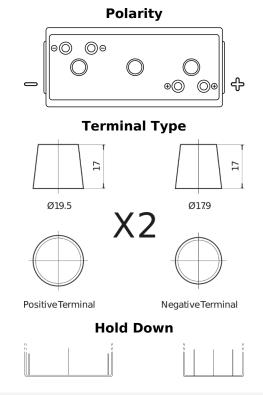

## Vintage EU200-6

| Part number                    | EU200-6             |
|--------------------------------|---------------------|
| Technology                     | Flooded             |
| EAN/GTIN                       | 3661024036139       |
| Voltage                        | 6 V                 |
| Capacity                       | 200.0 Ah            |
| CCA                            | 1150 A              |
| Length                         | 398 mm              |
| Width                          | 174 mm              |
| Height                         | 234 mm              |
| Box size                       | M06                 |
| Polarity                       | ETN 0               |
| Terminal Type                  | Twin EN taper posts |
| Hold Down                      | В0                  |
| Weights (subject of variation) | 27.80 kg            |