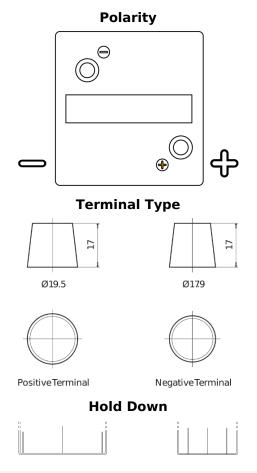

## Vintage EU80-6

| Part number                    | EU80-6        |
|--------------------------------|---------------|
| Technology                     | Flooded       |
| EAN/GTIN                       | 3661024036160 |
| Voltage                        | 6 V           |
| Capacity                       | 80.0 Ah       |
| CCA                            | 600 A         |
| Length                         | 158 mm        |
| Width                          | 165 mm        |
| Height                         | 220 mm        |
| Box size                       | M02           |
| Polarity                       | ETN 0         |
| Terminal Type                  | EN taper post |
| Hold Down                      | В0            |
| Weights (subject of variation) | 11.00 kg      |