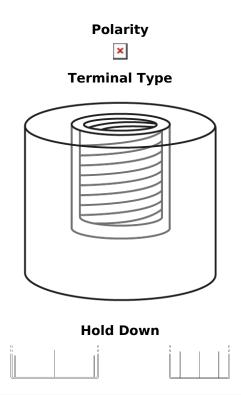

## **Equipment Li-Ion EV1300S/24**

| Part number                    | EV1300S/24    |
|--------------------------------|---------------|
| Technology                     | Li-lon        |
| EAN/GTIN                       | 3661024038003 |
| Voltage                        | 24 V          |
| Capacity                       | 50.0 Ah       |
| Watt hour                      | 1300 Wh       |
| Length                         | 307 mm        |
| Width                          | 170 mm        |
| Height                         | 216 mm        |
| Box size                       | G77           |
| Polarity                       | ETN 1         |
| Terminal Type                  | Female M8     |
| Hold Down                      | В0            |
| Weights (subject of variation) | 12.00 kg      |