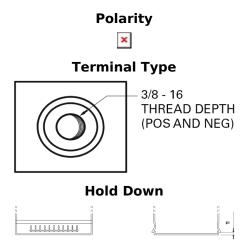

## Maxxima EX900

| Part number                    | EX900           |
|--------------------------------|-----------------|
| Technology                     | AGM             |
| EAN/GTIN                       | 3661024036603   |
| Voltage                        | 12 V            |
| Capacity                       | 50.0 Ah         |
| CCA                            | 800 A           |
| Length                         | 260 mm          |
| Width                          | 173 mm          |
| Height                         | 206 mm          |
| Box size                       | G34             |
| Polarity                       | ETN 9           |
| Terminal Type                  | SAE S 3/8" side |
|                                | Terminal        |
| Hold Down                      | B7              |
| Weights (subject of variation) | 17.90 kg        |