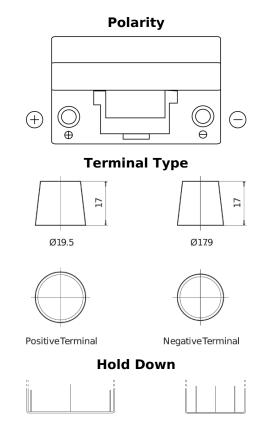

## **Dual EFB EZ650**

| Part number                    | EZ650         |
|--------------------------------|---------------|
| Technology                     | EFB           |
| EAN/GTIN                       | 3661024037648 |
| Voltage                        | 12 V          |
| Capacity                       | 75.0 Ah       |
| CCA                            | 750 A         |
| Watt hour                      | 650 Wh        |
| Length                         | 260 mm        |
| Width                          | 173 mm        |
| Height                         | 222 mm        |
| Box size                       | D26           |
| Polarity                       | ETN 1         |
| Terminal Type                  | EN taper post |
| Hold Down                      | В0            |
| Weights (subject of variation) | 19.00 kg      |