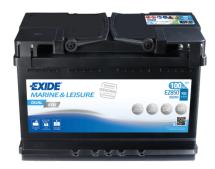

## **Dual EFB EZ850**

| Part number                    | EZ850         |
|--------------------------------|---------------|
| Technology                     | EFB           |
| EAN/GTIN                       | 3661024037495 |
| Voltage                        | 12 V          |
| Capacity                       | 100.0 Ah      |
| CCA                            | 900 A         |
| Watt hour                      | 850 Wh        |
| Length                         | 353 mm        |
| Width                          | 175 mm        |
| Height                         | 190 mm        |
| Box size                       | L05           |
| Polarity                       | ETN 0         |
| Terminal Type                  | EN taper post |
| Hold Down                      | B13           |
| Weights (subject of variation) | 25.50 kg      |