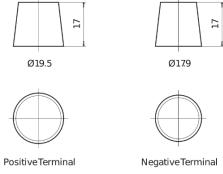

|
|--------------------------------|---------------|
| Technology                     | EFB           |
| EAN/GTIN                       | 3661024037495 |
| Voltage                        | 12 V          |
| Capacity                       | 100.0 Ah      |
| CCA                            | 900 A         |
| Watt hour                      | 850 Wh        |
| Length                         | 353 mm        |
| Width                          | 175 mm        |
| Height                         | 190 mm        |
| Box size                       | L05           |
| Polarity                       | ETN 0         |
| Terminal Type                  | EN taper post |
| Hold Down                      | B13           |
| Weights (subject of variation) | 25.50 kg      |

## Polarity Terminal Type



## **Hold Down**





Design, features and specifications are subject to change without notice. We disclaim any representation or warranty, express or implied, concerning the data or recommendations, and in no event shall be liable for any loss or damage claimed to have arisen as a result. Some products may not be available in your local market.