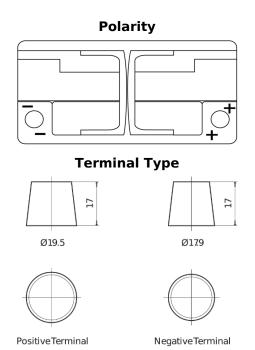

## Formula Xtreme FA1000

| Part number                    | FA1000        |
|--------------------------------|---------------|
| Technology                     | Flooded       |
| EAN/GTIN                       | 3661024044257 |
| Voltage                        | 12 V          |
| Capacity                       | 100.0 Ah      |
| CCA                            | 900 A         |
| Length                         | 353 mm        |
| Width                          | 175 mm        |
| Height                         | 190 mm        |
| Box size                       | L05           |
| Polarity                       | ETN 0         |
| Terminal Type                  | EN taper post |
| Hold Down                      | B13           |
| Weights (subject of variation) | 22.60 kg      |