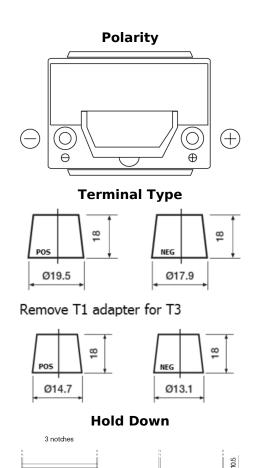

## Formula Xtreme FA406

| Part number         | FA406          |
|---------------------|----------------|
| Technology          | Flooded        |
| EAN/GTIN            | 3661024047005  |
| Voltage             | 12 V           |
| Capacity            | 40.0 Ah        |
| CCA                 | 350 A          |
| Length              | 187 mm         |
| Width               | 127 mm         |
| Height              | 220 mm         |
| Box size            | B19            |
| Polarity            | ETN 0          |
| Terminal Type       | JIS taper post |
| Hold Down           | B1             |
| Weights (subject of | 9.30 kg        |
| variation)          |                |
|                     |                |