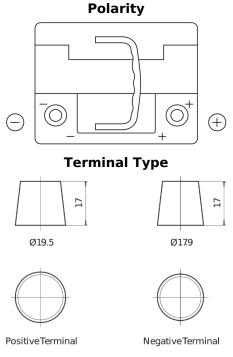

## Formula Xtreme FA530

| Part number                    | FA530         |
|--------------------------------|---------------|
| Technology                     | Flooded       |
| EAN/GTIN                       | 3661024044202 |
| Voltage                        | 12 V          |
| Capacity                       | 53.0 Ah       |
| CCA                            | 540 A         |
| Length                         | 207 mm        |
| Width                          | 175 mm        |
| Height                         | 190 mm        |
| Box size                       | L01           |
| Polarity                       | ETN 0         |
| Terminal Type                  | EN taper post |
| Hold Down                      | B13           |
| Weights (subject of variation) | 12.70 kg      |