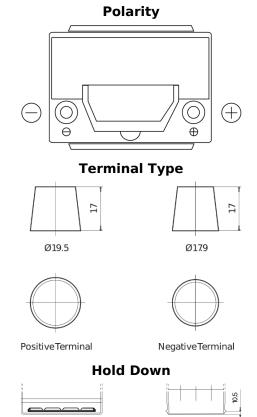

## Formula Xtreme FA654

| Part number                    | FA654         |
|--------------------------------|---------------|
| Technology                     | Flooded       |
| EAN/GTIN                       | 3661024044141 |
| Voltage                        | 12 V          |
| Capacity                       | 65.0 Ah       |
| CCA                            | 580 A         |
| Length                         | 230 mm        |
| Width                          | 173 mm        |
| Height                         | 222 mm        |
| Box size                       | D23           |
| Polarity                       | ETN 0         |
| Terminal Type                  | EN taper post |
| Hold Down                      | Korean B1     |
| Weights (subject of variation) | 16.00 kg      |