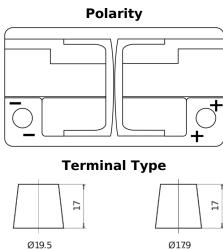

## Formula Xtreme FA722

| Part number                    | FA722         |
|--------------------------------|---------------|
| Technology                     | Flooded       |
| EAN/GTIN                       | 3661024044288 |
| Voltage                        | 12 V          |
| Capacity                       | 72.0 Ah       |
| CCA                            | 720 A         |
| Length                         | 278 mm        |
| Width                          | 175 mm        |
| Height                         | 175 mm        |
| Box size                       | LB3           |
| Polarity                       | ETN 0         |
| Terminal Type                  | EN taper post |
| Hold Down                      | B13           |
| Weights (subject of variation) | 15.90 kg      |