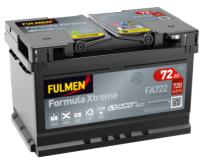

## Formula Xtreme FA722

| Part number                    | FA722         |
|--------------------------------|---------------|
| Technology                     | Flooded       |
| EAN/GTIN                       | 3661024044288 |
| Voltage                        | 12 V          |
| Capacity                       | 72.0 Ah       |
| CCA                            | 720 A         |
| Length                         | 278 mm        |
| Width                          | 175 mm        |
| Height                         | 175 mm        |
| Box size                       | LB3           |
| Polarity                       | ETN 0         |
| Terminal Type                  | EN taper post |
| Hold Down                      | B13           |
| Weights (subject of variation) | 15.90 kg      |