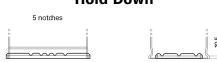

## Formula Xtreme FA722

| Part number                    | FA722         |
|--------------------------------|---------------|
| Technology                     | Flooded       |
| EAN/GTIN                       | 3661024044288 |
| Voltage                        | 12 V          |
| Capacity                       | 72.0 Ah       |
| CCA                            | 720 A         |
| Length                         | 278 mm        |
| Width                          | 175 mm        |
| Height                         | 175 mm        |
| Box size                       | LB3           |
| Polarity                       | ETN 0         |
| Terminal Type                  | EN taper post |
| Hold Down                      | B13           |
| Weights (subject of variation) | 15.90 kg      |

## **Hold Down**

Design, features and specifications are subject to change without notice. We disclaim any representation or warranty, express or implied, concerning the data or recommendations, and in no event shall be liable for any loss or damage claimed to have arisen as a result. Some products may not be available in your local market.