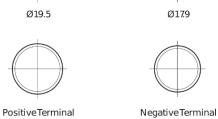

## Formula Xtreme FA722

| Part number                    | FA722         |
|--------------------------------|---------------|
| Technology                     | Flooded       |
| EAN/GTIN                       | 3661024044288 |
| Voltage                        | 12 V          |
| Capacity                       | 72.0 Ah       |
| CCA                            | 720 A         |
| Length                         | 278 mm        |
| Width                          | 175 mm        |
| Height                         | 175 mm        |
| Box size                       | LB3           |
| Polarity                       | ETN 0         |
| Terminal Type                  | EN taper post |
| Hold Down                      | B13           |
| Weights (subject of variation) | 15.90 kg      |