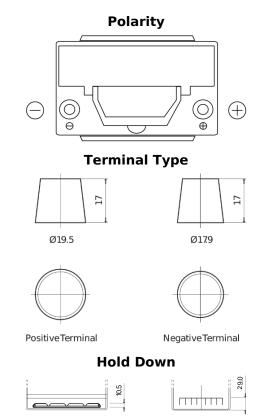

## Formula Xtreme FA754

| Part number                    | FA754         |
|--------------------------------|---------------|
| Technology                     | Flooded       |
| EAN/GTIN                       | 3661024044165 |
| Voltage                        | 12 V          |
| Capacity                       | 75.0 Ah       |
| CCA                            | 630 A         |
| Length                         | 270 mm        |
| Width                          | 173 mm        |
| Height                         | 222 mm        |
| Box size                       | D26           |
| Polarity                       | ETN 0         |
| Terminal Type                  | EN taper post |
| Hold Down                      | Korean B1+B6  |
| Weights (subject of variation) | 17.40 kg      |