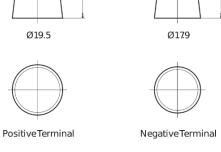

770



| Part number                    | FA770         |
|--------------------------------|---------------|
| Technology                     | Flooded       |
| EAN/GTIN                       | 3661024044240 |
| Voltage                        | 12 V          |
| Capacity                       | 77.0 Ah       |
| CCA                            | 760 A         |
| Length                         | 278 mm        |
| Width                          | 175 mm        |
| Height                         | 190 mm        |
| Box size                       | L03           |
| Polarity                       | ETN 0         |
| Terminal Type                  | EN taper post |
| Hold Down                      | B13           |
| Weights (subject of variation) | 17.50 kg      |

## Polarity Terminal Type



## **Hold Down**



Design, features and specifications are subject to change without notice. We disclaim any representation or warranty, express or implied, concerning the data or recommendations, and in no event shall be liable for any loss or damage claimed to have arisen as a result. Some products may not be available in your local market.