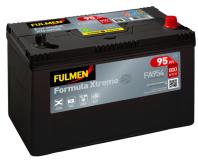

## Formula Xtreme FA954

| Part number                    | FA954         |
|--------------------------------|---------------|
| Technology                     | Flooded       |
| EAN/GTIN                       | 3661024044189 |
| Voltage                        | 12 V          |
| Capacity                       | 95.0 Ah       |
| CCA                            | 800 A         |
| Length                         | 306 mm        |
| Width                          | 173 mm        |
| Height                         | 222 mm        |
| Box size                       | D31           |
| Polarity                       | ETN 0         |
| Terminal Type                  | EN taper post |
| Hold Down                      | Korean B1     |
| Weights (subject of variation) | 21.40 kg      |