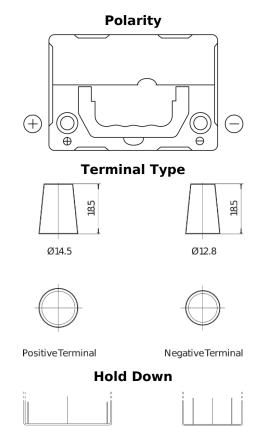

## Formula FB357

| Part number                    | FB357          |
|--------------------------------|----------------|
| Technology                     | Flooded        |
| EAN/GTIN                       | 3661024044349  |
| Voltage                        | 12 V           |
| Capacity                       | 35.0 Ah        |
| CCA                            | 240 A          |
| Length                         | 187 mm         |
| Width                          | 127 mm         |
| Height                         | 220 mm         |
| Box size                       | B19            |
| Polarity                       | ETN 1          |
| Terminal Type                  | JIS taper post |
| Hold Down                      | В0             |
| Weights (subject of variation) | 8.90 kg        |