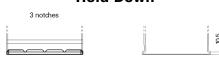

## **Hold Down**

Design, features and specifications are subject to change without notice. We disclaim any representation or warranty, express or implied, concerning the data or recommendations, and in no event shall be liable for any loss or damage claimed to have arisen as a result. Some products may not be available in your local market.

## Formula FB450

| Part number                    | FB450         |
|--------------------------------|---------------|
| Technology                     | Flooded       |
| EAN/GTIN                       | 3661024044493 |
| Voltage                        | 12 V          |
| Capacity                       | 45.0 Ah       |
| CCA                            | 330 A         |
| Length                         | 220 mm        |
| Width                          | 135 mm        |
| Height                         | 225 mm        |
| Box size                       | E02           |
| Polarity                       | ETN 0         |
| Terminal Type                  | EN taper post |
| Hold Down                      | B1            |
| Weights (subject of variation) | 12.50 kg      |