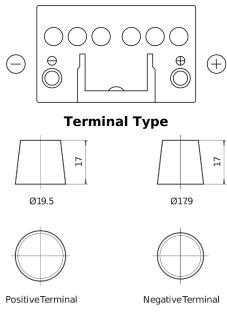

**Polarity** 

## Formula FB450

| Part number                    | FB450         |
|--------------------------------|---------------|
| Technology                     | Flooded       |
| EAN/GTIN                       | 3661024044493 |
| Voltage                        | 12 V          |
| Capacity                       | 45.0 Ah       |
| CCA                            | 330 A         |
| Length                         | 220 mm        |
| Width                          | 135 mm        |
| Height                         | 225 mm        |
| Box size                       | E02           |
| Polarity                       | ETN 0         |
| Terminal Type                  | EN taper post |
| Hold Down                      | B1            |
| Weights (subject of variation) | 12.50 kg      |