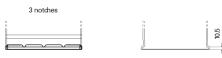

## Formula FB451

| Part number                    | FB451         |
|--------------------------------|---------------|
| Technology                     | Flooded       |
| EAN/GTIN                       | 3661024044486 |
| Voltage                        | 12 V          |
| Capacity                       | 45.0 Ah       |
| CCA                            | 330 A         |
| Length                         | 220 mm        |
| Width                          | 135 mm        |
| Height                         | 225 mm        |
| Box size                       | E02           |
| Polarity                       | ETN 1         |
| Terminal Type                  | EN taper post |
| Hold Down                      | B1            |
| Weights (subject of variation) | 12.50 kg      |

## **Hold Down**

Design, features and specifications are subject to change without notice. We disclaim any representation or warranty, express or implied, concerning the data or recommendations, and in no event shall be liable for any loss or damage claimed to have arisen as a result. Some products may not be available in your local market.