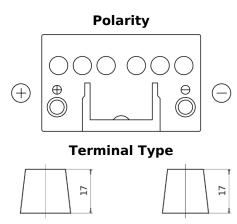

## Formula FB451

| Part number                    | FB451         |
|--------------------------------|---------------|
| Technology                     | Flooded       |
| EAN/GTIN                       | 3661024044486 |
| Voltage                        | 12 V          |
| Capacity                       | 45.0 Ah       |
| CCA                            | 330 A         |
| Length                         | 220 mm        |
| Width                          | 135 mm        |
| Height                         | 225 mm        |
| Box size                       | E02           |
| Polarity                       | ETN 1         |
| Terminal Type                  | EN taper post |
| Hold Down                      | B1            |
| Weights (subject of variation) | 12.50 kg      |