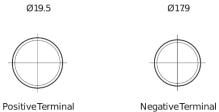

## Formula FB451

| Part number                    | FB451         |
|--------------------------------|---------------|
| Technology                     | Flooded       |
| EAN/GTIN                       | 3661024044486 |
| Voltage                        | 12 V          |
| Capacity                       | 45.0 Ah       |
| CCA                            | 330 A         |
| Length                         | 220 mm        |
| Width                          | 135 mm        |
| Height                         | 225 mm        |
| Box size                       | E02           |
| Polarity                       | ETN 1         |
| Terminal Type                  | EN taper post |
| Hold Down                      | B1            |
| Weights (subject of variation) | 12.50 kg      |