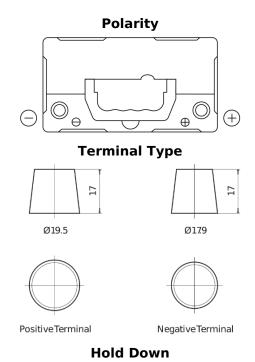

## Formula FB454

| Part number                    | FB454         |
|--------------------------------|---------------|
| Technology                     | Flooded       |
| EAN/GTIN                       | 3661024044370 |
| Voltage                        | 12 V          |
| Capacity                       | 45.0 Ah       |
| CCA                            | 330 A         |
| Length                         | 237 mm        |
| Width                          | 127 mm        |
| Height                         | 227 mm        |
| Box size                       | B24           |
| Polarity                       | ETN 0         |
| Terminal Type                  | EN taper post |
| Hold Down                      | В0            |
| Weights (subject of variation) | 11.40 kg      |