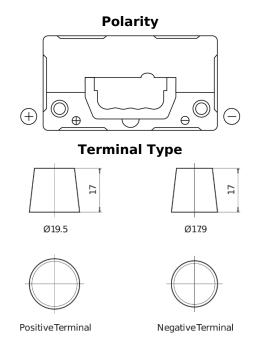

## Formula FB455

| Part number                    | FB455         |
|--------------------------------|---------------|
| Technology                     | Flooded       |
| EAN/GTIN                       | 3661024044387 |
| Voltage                        | 12 V          |
| Capacity                       | 45.0 Ah       |
| CCA                            | 330 A         |
| Length                         | 237 mm        |
| Width                          | 127 mm        |
| Height                         | 227 mm        |
| Box size                       | B24           |
| Polarity                       | ETN 1         |
| Terminal Type                  | EN taper post |
| Hold Down                      | В0            |
| Weights (subject of variation) | 11.40 kg      |