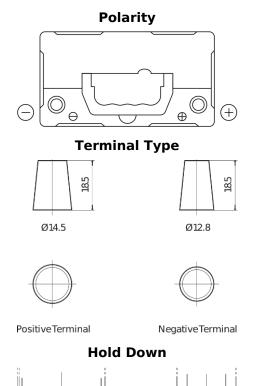

## Formula FB456

| Part number                    | FB456          |
|--------------------------------|----------------|
| Technology                     | Flooded        |
| EAN/GTIN                       | 3661024044356  |
| Voltage                        | 12 V           |
| Capacity                       | 45.0 Ah        |
| CCA                            | 330 A          |
| Length                         | 237 mm         |
| Width                          | 127 mm         |
| Height                         | 227 mm         |
| Box size                       | B24            |
| Polarity                       | ETN 0          |
| Terminal Type                  | JIS taper post |
| Hold Down                      | В0             |
| Weights (subject of variation) | 11.40 kg       |