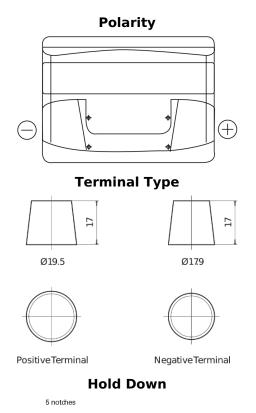

## Formula FB500

| Part number                    | FB500         |
|--------------------------------|---------------|
| Technology                     | Flooded       |
| EAN/GTIN                       | 3661024044516 |
| Voltage                        | 12 V          |
| Capacity                       | 50.0 Ah       |
| CCA                            | 450 A         |
| Length                         | 207 mm        |
| Width                          | 175 mm        |
| Height                         | 190 mm        |
| Box size                       | L01           |
| Polarity                       | ETN 0         |
| Terminal Type                  | EN taper post |
| Hold Down                      | B13           |
| Weights (subject of variation) | 12.20 kg      |