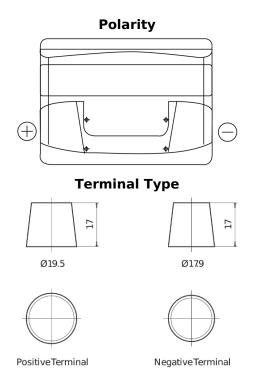

## Formula FB501

| Part number                    | FB501         |
|--------------------------------|---------------|
| Technology                     | Flooded       |
| EAN/GTIN                       | 3661024044523 |
| Voltage                        | 12 V          |
| Capacity                       | 50.0 Ah       |
| CCA                            | 450 A         |
| Length                         | 207 mm        |
| Width                          | 175 mm        |
| Height                         | 190 mm        |
| Box size                       | L01           |
| Polarity                       | ETN 1         |
| Terminal Type                  | EN taper post |
| Hold Down                      | B13           |
| Weights (subject of variation) | 12.20 kg      |