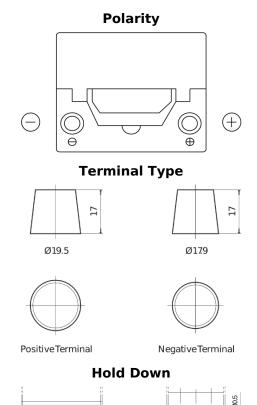

## Formula FB504

| Part number                    | FB504         |
|--------------------------------|---------------|
| Technology                     | Flooded       |
| EAN/GTIN                       | 3661024044400 |
| Voltage                        | 12 V          |
| Capacity                       | 50.0 Ah       |
| CCA                            | 360 A         |
| Length                         | 200 mm        |
| Width                          | 173 mm        |
| Height                         | 222 mm        |
| Box size                       | D20           |
| Polarity                       | ETN 0         |
| Terminal Type                  | EN taper post |
| Hold Down                      | Korean B1     |
| Weights (subject of variation) | 12.90 kg      |