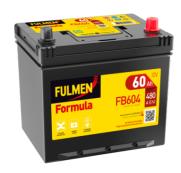

## Formula FB604

| Part number                    | FB604         |
|--------------------------------|---------------|
| Technology                     | Flooded       |
| EAN/GTIN                       | 3661024044417 |
| Voltage                        | 12 V          |
| Capacity                       | 60.0 Ah       |
| CCA                            | 480 A         |
| Length                         | 230 mm        |
| Width                          | 173 mm        |
| Height                         | 222 mm        |
| Box size                       | D23           |
| Polarity                       | ETN 0         |
| Terminal Type                  | EN taper post |
| Hold Down                      | Korean B1     |
| Weights (subject of variation) | 14.60 kg      |