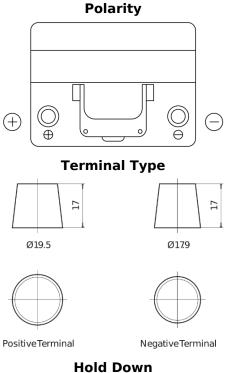

## Formula FB605

| Part number                    | FB605         |       |
|--------------------------------|---------------|-------|
| Technology                     | Flooded       |       |
| EAN/GTIN                       | 3661024044424 |       |
| Voltage                        | 12 V          |       |
| Capacity                       | 60.0 Ah       |       |
| CCA                            | 480 A         | (+)   |
| Length                         | 230 mm        | Ŭ (€  |
| Width                          | 173 mm        |       |
| Height                         | 222 mm        |       |
| Box size                       | D23           |       |
| Polarity                       | ETN 1         |       |
| Terminal Type                  | EN taper post | Ø19.5 |
| Hold Down                      | Korean B1     |       |
| Weights (subject of variation) | 14.60 kg      |       |
|                                |               |       |