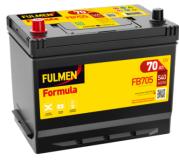

## Formula FB705

loss or damage claimed to have arisen as a result. Some products may not be available in your local market.

| Part number                    | FB705         |
|--------------------------------|---------------|
| Technology                     | Flooded       |
| EAN/GTIN                       | 3661024044448 |
| Voltage                        | 12 V          |
| Capacity                       | 70.0 Ah       |
| CCA                            | 540 A         |
| Length                         | 270 mm        |
| Width                          | 173 mm        |
| Height                         | 222 mm        |
| Box size                       | D26           |
| Polarity                       | ETN 1         |
| Terminal Type                  | EN taper post |
| Hold Down                      | Korean B1+B6  |
| Weights (subject of variation) | 16.10 kg      |

## Polarity Terminal Type Ø19.5 Ø179 PositiveTerminal NegativeTerminal

Design, features and specifications are subject to change without notice. We disclaim any representation or warranty, express or implied, concerning the data or recommendations, and in no event shall be liable for any