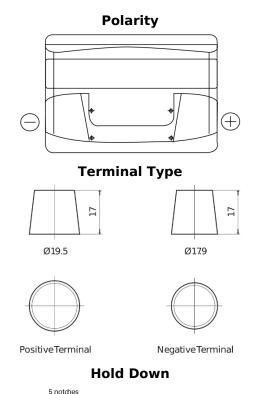

## Formula FB712

| Part number                    | FB712         |
|--------------------------------|---------------|
| Technology                     | Flooded       |
| EAN/GTIN                       | 3661024044646 |
| Voltage                        | 12 V          |
| Capacity                       | 71.0 Ah       |
| CCA                            | 670 A         |
| Length                         | 278 mm        |
| Width                          | 175 mm        |
| Height                         | 175 mm        |
| Box size                       | LB3           |
| Polarity                       | ETN 0         |
| Terminal Type                  | EN taper post |
| Hold Down                      | B13           |
| Weights (subject of variation) | 15.30 kg      |