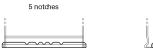

## Formula FB802

| Part number                    | FB802         |
|--------------------------------|---------------|
| Technology                     | Flooded       |
| EAN/GTIN                       | 3661024044653 |
| Voltage                        | 12 V          |
| Capacity                       | 80.0 Ah       |
| CCA                            | 700 A         |
| Length                         | 315 mm        |
| Width                          | 175 mm        |
| Height                         | 175 mm        |
| Box size                       | LB4           |
| Polarity                       | ETN 0         |
| Terminal Type                  | EN taper post |
| Hold Down                      | B13           |
| Weights (subject of variation) | 17.80 kg      |

**Hold Down** 

Design, features and specifications are subject to change without notice. We disclaim any representation or warranty, express or implied, concerning the data or recommendations, and in no event shall be liable for any loss or damage claimed to have arisen as a result. Some products may not be available in your local market.