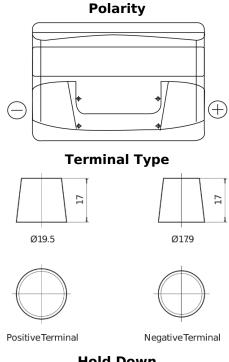

## Formula FB802

| Part number                    | FB802         |
|--------------------------------|---------------|
| Technology                     | Flooded       |
| EAN/GTIN                       | 3661024044653 |
| Voltage                        | 12 V          |
| Capacity                       | 80.0 Ah       |
| CCA                            | 700 A         |
| Length                         | 315 mm        |
| Width                          | 175 mm        |
| Height                         | 175 mm        |
| Box size                       | LB4           |
| Polarity                       | ETN 0         |
| Terminal Type                  | EN taper post |
| Hold Down                      | B13           |
| Weights (subject of variation) | 17.80 kg      |