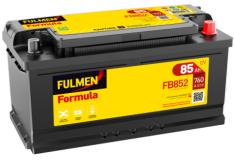

## Formula FB852

| Part number                    | FB852         |
|--------------------------------|---------------|
| Technology                     | Flooded       |
| EAN/GTIN                       | 3661024044660 |
| Voltage                        | 12 V          |
| Capacity                       | 85.0 Ah       |
| CCA                            | 760 A         |
| Length                         | 353 mm        |
| Width                          | 175 mm        |
| Height                         | 175 mm        |
| Box size                       | LB5           |
| Polarity                       | ETN 0         |
| Terminal Type                  | EN taper post |
| Hold Down                      | B13           |
| Weights (subject of variation) | 19.40 kg      |