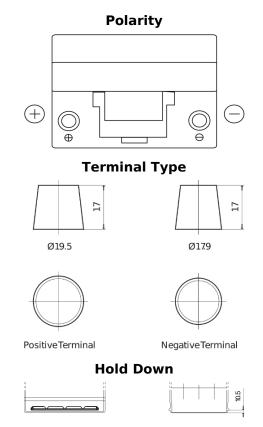

## Formula FB955

| Part number                    | FB955         |
|--------------------------------|---------------|
| Technology                     | Flooded       |
| EAN/GTIN                       | 3661024044462 |
| Voltage                        | 12 V          |
| Capacity                       | 95.0 Ah       |
| CCA                            | 760 A         |
| Length                         | 306 mm        |
| Width                          | 173 mm        |
| Height                         | 222 mm        |
| Box size                       | D31           |
| Polarity                       | ETN 1         |
| Terminal Type                  | EN taper post |
| Hold Down                      | Korean B1     |
| Weights (subject of variation) | 20.60 kg      |