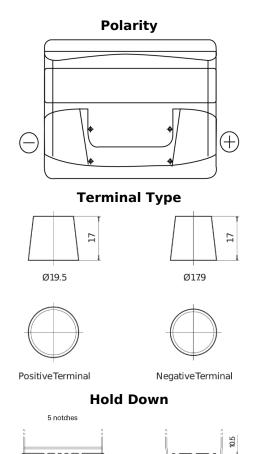

## Standard FC440

| Part number                    | FC440         |
|--------------------------------|---------------|
| Technology                     | Flooded       |
| EAN/GTIN                       | 3661024044783 |
| Voltage                        | 12 V          |
| Capacity                       | 44.0 Ah       |
| CCA                            | 360 A         |
| Length                         | 207 mm        |
| Width                          | 175 mm        |
| Height                         | 190 mm        |
| Box size                       | L01           |
| Polarity                       | ETN 0         |
| Terminal Type                  | EN taper post |
| Hold Down                      | B13           |
| Weights (subject of variation) | 11.10 kg      |