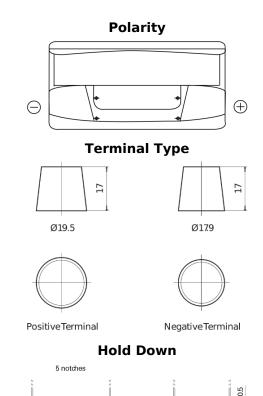

## Standard FC900

| Part number                    | FC900         |
|--------------------------------|---------------|
| Technology                     | Flooded       |
| EAN/GTIN                       | 3661024044837 |
| Voltage                        | 12 V          |
| Capacity                       | 90.0 Ah       |
| CCA                            | 720 A         |
| Length                         | 353 mm        |
| Width                          | 175 mm        |
| Height                         | 190 mm        |
| Box size                       | L05           |
| Polarity                       | ETN 0         |
| Terminal Type                  | EN taper post |
| Hold Down                      | B13           |
| Weights (subject of variation) | 20.50 kg      |