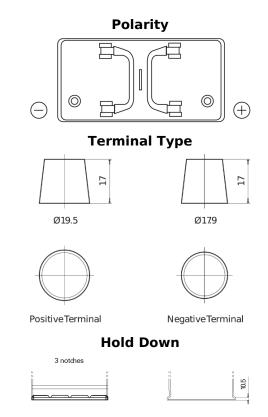

## PowerPRO FF1202

| Part number                    | FF1202        |
|--------------------------------|---------------|
| Technology                     | Flooded       |
| EAN/GTIN                       | 3661024045278 |
| Voltage                        | 12 V          |
| Capacity                       | 120.0 Ah      |
| CCA                            | 870 A         |
| Length                         | 349 mm        |
| Width                          | 175 mm        |
| Height                         | 235 mm        |
| Box size                       | D02           |
| Polarity                       | ETN 0         |
| Terminal Type                  | EN taper post |
| Hold Down                      | B1            |
| Weights (subject of variation) | 27.50 kg      |